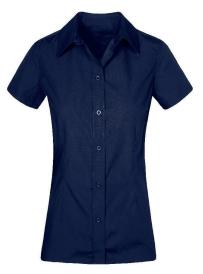

## 6305 | S-3 XL | 120 g/m $^2$ | 55 % cotton, 45 % polyester

Classic poplin short sleeve mixed fabric shirt with reinforced kent collar and button panel with tone-in-tone buttons, as well as a separate chest pocket and  $\,$ spare buttons. The specific features of this shirt: easy care mixed fabric, darts front and back, double back yoke, curved hem, produced of combed cotton with polyester. The shirt has a modern cut. Single packing