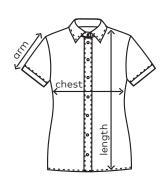

|        | XS | S  | M  | L  | XL | XXL | 3 XL |
|--------|----|----|----|----|----|-----|------|
| chest  | 44 | 47 | 50 | 54 | 58 | 62  | 68   |
| length | 64 | 66 | 68 | 70 | 72 | 74  | 76   |
| arm    | 16 | 17 | 18 | 19 | 20 | 21  | 23   |