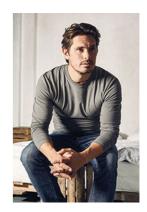

# 4081F Men's Slim Fit-T Longsleeve

## product description

Longsleeve T-Shirt, single jersey, 95 % cotton, 5 % elastane, 180 g/m<sup>2</sup>, S-XXXL.

### short description

Modern single jersey longsleeve T-Shirt with elastane in rib neckline, produced of combed cotton with elastane for better comfort. The longsleeve T-Shirt has a fitted cut and is made with side seams.