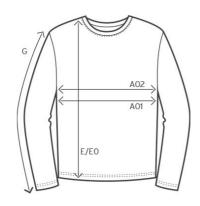

### measurement table (cm)

|     | S  | М  | Ľ  | XL | XXL | XXXL |
|-----|----|----|----|----|-----|------|
| A02 | 46 | 49 | 52 | 55 | 59  | 62   |
| Е   | 69 | 71 | 73 | 75 | 77  | 80   |
| G   | 62 | 63 | 64 | 65 | 66  | 67   |

# A02 1/2 CHEST

E BODY LENGTH

G SLEEVE LENGTH