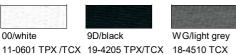

### colours

00/white

9D/black

product 4081F Men's Slim Fit-T Longsleeve

material 95% cotton, 5% elastane

weight 180 g/m<sup>2</sup>

sizes S-XXXL

care instructions MXX20