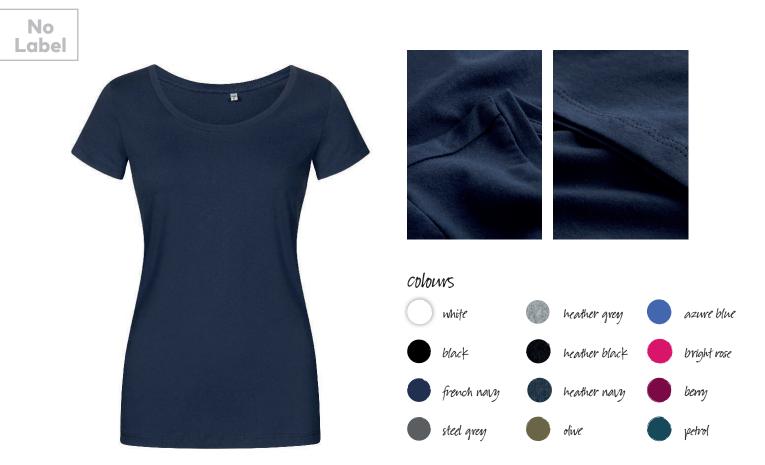

## $1545 \,|\, XS\text{-}3XL \,|\, 140 \,g/m^2 \,|\, 100 \ \% \ \text{cotton}$

Unique single jersey T-shirt with a low neckline and self-fabric collar, made from long staple combed cotton. The particularly smooth surface and flowing fabric give the shirt a unique, elastic and silky finish. The T-shirt has a slim fit and is made with side seams.