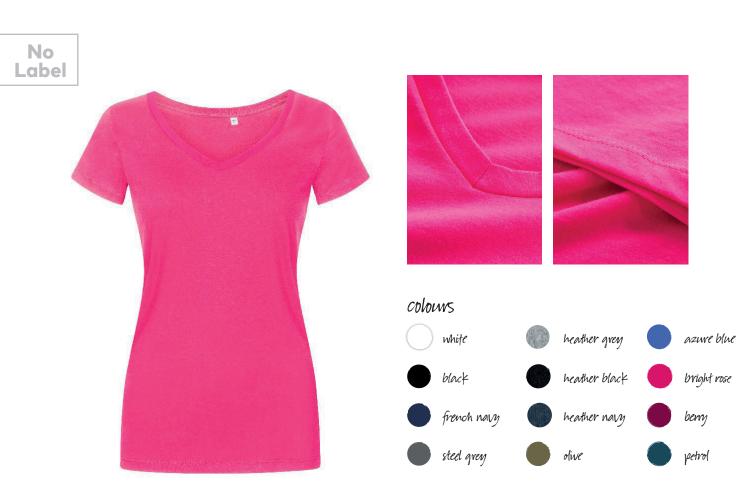

## $1525\,|\,XS\text{-}3XL\,|\,140\,g/m^2\,|\,100~\%~cotton$

Unique single jersey T-shirt with V-neck and self-fabric collar, made from long staple combed cotton. The particularly smooth surface and flowing fabric give the shirt a unique, elastic and silky finish. The T-shirt has a slim fit and is made with side seams.