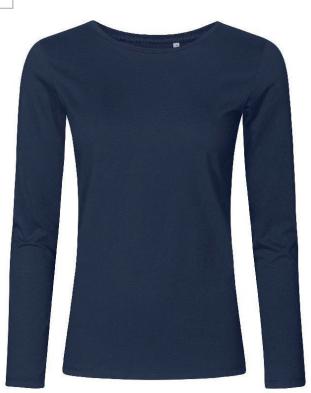

## X.6 Millennial ROUNDNECK LONGSLEEVE Specification

No Label

## $1565 \,|\, XS\text{-}3XL \,|\, 140 \,g/m^2 \,|\, 100 \,\% \,cotton$

Unique single jersey long-sleeved shirt with self-fabric collar, made from long-staple combed cotton. The particularly smooth surface and flowing fabric give the shirt a unique, elastic and silky finish. The T-shirt has a slim fit and is made with side seams.