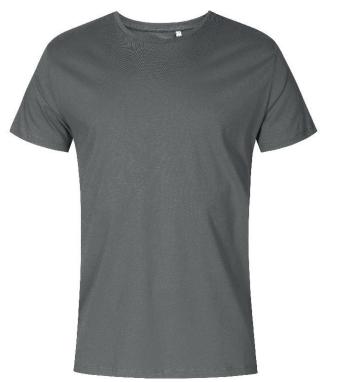

## $1410 \,|\: XS\text{-}3XL \:|\: 140 \:g/m^2 \:|\: 100 \:\% \:cotton$

Unique oversized single jersey T-shirt with self-fabric collar, made from long staple combed cotton. The particularly smooth surface and flowing fabric give the shirt a unique, elastic and silky finish. The T-shirt has an oversized cut and is made with side seams.