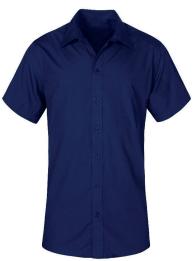

## 6300 | S–5 XL | 120 g/m $^2$ | 55 % cotton, 45 % polyester

Classic poplin short sleeve mixed fabric shirt with reinforced kent collar and button panel with tone-in-tone buttons, as well as a separate chest pocket and spare button. The specific features of this shirt: easy care mixed fabric, double back yoke, curved hem, produced of combed cotton with polyester. The shirt has a modern cut. Single packing.