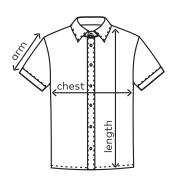

|        | S  | M  | L  | XL | XXL | 3 XL | 4XL | 5XL |
|--------|----|----|----|----|-----|------|-----|-----|
| chest  | 53 | 56 | 60 | 64 | 68  | 72   | 78  | 84  |
| length | 77 | 79 | 81 | 83 | 86  | 89   | 92  | 95  |
| arm    | 25 | 26 | 27 | 28 | 29  | 30   | 31  | 32  |