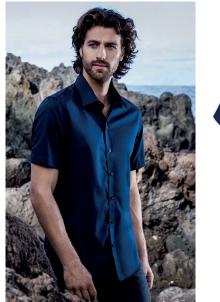

## 6300 | S–5 XL | 120 g/m $^2$ | 55 % cotton, 45 % polyester

Classic poplin short sleeve mixed fabric shirt with reinforced kent collar and button panel with tone-in-tone buttons, as well as a separate chest pocket and spare button. The specific features of this shirt: easy care mixed fabric, double back yoke, curved hem, produced of combed cotton with polyester. The shirt has a modern cut. Single packing.