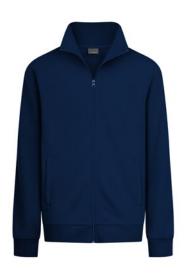

## Men's Jacket Stand-Up Collar

## 5290 | S-5 XL | 320 g/m $^2$ |100 % cotton

Classic molton sweatjacket, molton brushed inside, with elastane in sleeve cuffs and waistband, standup-collar, full-length, concealed tone-in-tone zipper as well as 2 front zip pockets, produced of combed cotton. The sweatjacket has a modern cut.