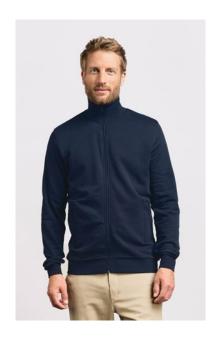

## Men's Jacket Stand-Up Collar

## 5290 | S-5 XL | 320 g/m $^2$ |100 % cotton

Classic molton sweatjacket, molton brushed inside, with elastane in sleeve cuffs and waistband, standup-collar, full-length, concealed tone-in-tone zipper as well as 2 front zip pockets, produced of combed cotton. The sweatjacket has a modern cut.