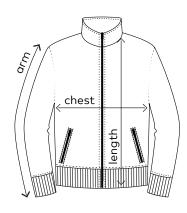

|        | S  | M  | L  | XL | XXL | 3XL | 4XL | 5XL |
|--------|----|----|----|----|-----|-----|-----|-----|
| chest  | 53 | 56 | 59 | 62 | 65  | 68  | 73  | 78  |
| length | 71 | 73 | 75 | 77 | 79  | 81  | 83  | 85  |
| arm    | 69 | 68 | 70 | 71 | 72  | 73  | 74  | 75  |