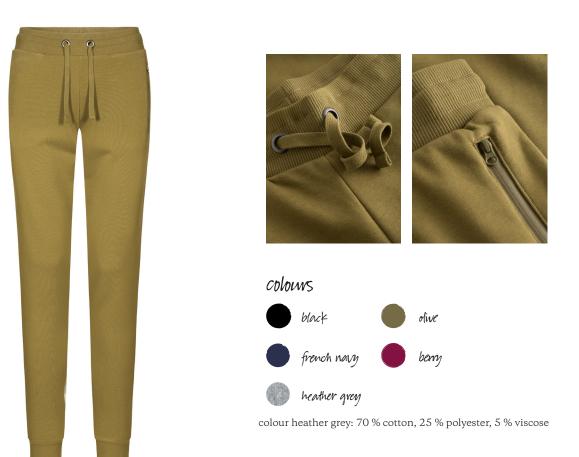

washing instructions: 🖅 🖄 🚍 🕑

| descriptions       | XS | S  | Μ  | L   | XL  | XXL | 3XL |
|--------------------|----|----|----|-----|-----|-----|-----|
| 1/2 waist, relaxed | 37 | 39 | 41 | 43  | 45  | 47  | 49  |
| front rise         | 17 | 18 | 19 | 20  | 21  | 22  | 23  |
| side seam length   | 94 | 96 | 98 | 100 | 102 | 104 | 106 |