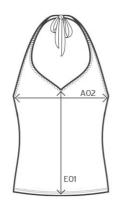

### measurement table (cm)

XL S M L A02 34 36 38 41 E01 39,5 41,5 43,5 46,5

A02 1/2 CHEST E01 BODY LENGTH