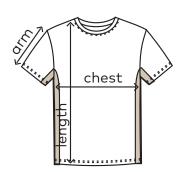

|        | XS | S  | M  | L  | XL | XXL | 3 XL | 4XL | 5 XL |
|--------|----|----|----|----|----|-----|------|-----|------|
| chest  | 44 | 47 | 50 | 53 | 57 | 61  | 65   | 70  | 77   |
| length | 69 | 71 | 73 | 75 | 78 | 81  | 84   | 87  | 90   |
| arm    | 21 | 22 | 23 | 24 | 25 | 26  | 27   | 28  | 29   |