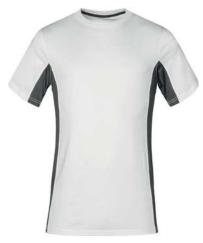

## colours:

white light grey

white black

graphite yellow

® & ⊡ & @

## 3580 | XS–5 XL | 180 g/m² | 55 % cotton, 45% polyester

Functional mixed fabric single jersey T-Shirt with side panel in contrasting colour. The T-Shirt is skin friendly and quick dry, produced of combed cotton inside and polyester outside. The T-Shirt has an unisex cut and is made with side seams.