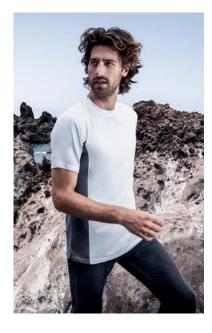

## 3580 | XS–5 XL | 180 g/m² | 55 % cotton, 45% polyester

Functional mixed fabric single jersey T-Shirt with side panel in contrasting colour. The T-Shirt is skin friendly and quick dry, produced of combed cotton inside and polyester outside. The T-Shirt has an unisex cut and is made with side seams.