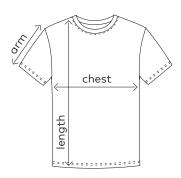

|        | XS | S  | M  | L  | XL | XXL | 3XL |  |
|--------|----|----|----|----|----|-----|-----|--|
| chest  | 37 | 40 | 43 | 46 | 49 | 53  | 58  |  |
| length | 60 | 62 | 64 | 66 | 68 | 70  | 72  |  |
| arm    | 13 | 14 | 15 | 16 | 17 | 18  | 20  |  |