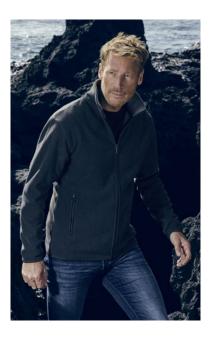

## Men's Double Fleece Jacket

## 7961 | $S-5 \times L$ | 320 g/m<sup>2</sup> | 100 % polyester

Double fleece jacket with stand-up collar and full-length zipper, narrow sleeve hem with elastic binding as well as side pockets with zipper. The inside of the jacket is in contrast colour, produced of polyester with anti-pilling finishing both sides. The fleece jacket has a slimmer cut.