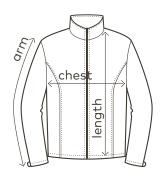

|        | S  | M  | L  | XL | XXL | 3 XL | 4XL | 5 XL |
|--------|----|----|----|----|-----|------|-----|------|
| chest  | 50 | 53 | 56 | 59 | 62  | 67   | 72  | 77   |
| length | 72 | 74 | 76 | 78 | 80  | 82   | 82  | 82   |
| arm    | 65 | 66 | 67 | 68 | 69  | 70   | 71  | 72   |