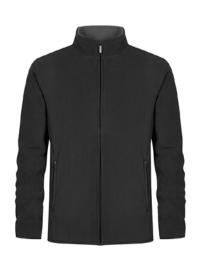

## Men's Double Fleece Jacket

## 7961 | $S-5 \times L$ | 320 g/m<sup>2</sup> | 100 % polyester

Double fleece jacket with stand-up collar and full-length zipper, narrow sleeve hem with elastic binding as well as side pockets with zipper. The inside of the jacket is in contrast colour, produced of polyester with anti-pilling finishing both sides. The fleece jacket has a slimmer cut.